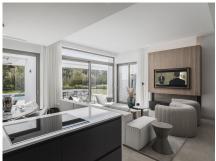

#### Ref: R136-08850

King's Hills is a residential project of exclusive homes, made up of luxurious, very private villas, located on the New Golden Mile, just a few minutes from Puerto Banús and Marbella. With a south-southwest orientation, the villas have three floors and have spacious and bright spaces. The open plan concept of the ground floor conveniently connects the living and dining rooms with the kitchen. The state-of-the-art kitchen, with a central island, is equipped with excellent German-made appliances. This floor also has between one and three bedrooms with private bathrooms. The upper floor offers other bedrooms with their own private bathroom and direct access to the terrace. Underfloor heating, electric shutters, etc. All bedrooms are equipped with wooden floors. Clients can opt for the installation of a jacuzzi and a forklift that directly transports food, drinks, etc. from the kitchen to the terrace dining area. The multifunctional basement can be customized with the possibility of creating a bedroom, a fitness room, a games room, etc. Likewise, each villa has two parking spaces, as well as a large storage room. The plots have a surface between 804 m² and 1549 m². Do not hesitate to contact us for more information and a visit.