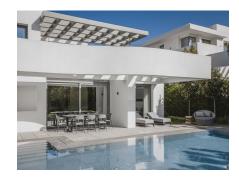

#### Ref: R136-08850

King's Hills is a residential project of exclusive homes, made up of luxurious, very private villas, located on the New Golden Mile, just a few minutes from Puerto Banús and Marbella. With a south-southwest orientation, the villas have three floors and have spacious and bright spaces. The open plan concept of the ground floor conveniently connects the living and dining rooms with the kitchen. The state-of-the-art kitchen, with a central island, is equipped with excellent German-made appliances. This floor also has between one and three bedrooms with private bathrooms. The upper floor offers other bedrooms with their own private bathroom and direct access to the terrace. Underfloor heating, electric shutters, etc. All bedrooms are equipped with wooden floors. Clients can opt for the installation of a jacuzzi and a forklift that directly transports food, drinks, etc. from the kitchen to the terrace dining area. The multifunctional basement can be customized with the possibility of creating a bedroom, a fitness room, a games room, etc. Likewise, each villa has two parking spaces, as well as a large storage room. The plots have a surface between 804 m² and 1549 m². Do not hesitate to contact us for more information and a visit.