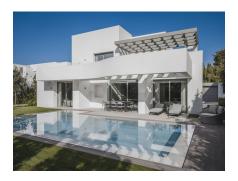

#### Ref: R136-08850

King's Hills is a residential project of exclusive homes, made up of luxurious, very private villas, located on the New Golden Mile, just a few minutes from Puerto Banús and Marbella. With a south-southwest orientation, the villas have three floors and have spacious and bright spaces. The open plan concept of the ground floor conveniently connects the living and dining rooms with the kitchen. The state-of-the-art kitchen, with a central island, is equipped with excellent German-made appliances. This floor also has between one and three bedrooms with private bathrooms. The upper floor offers other bedrooms with their own private bathroom and direct access to the terrace. Underfloor heating, electric shutters, etc. All bedrooms are equipped with wooden floors. Clients can opt for the installation of a jacuzzi and a forklift that directly transports food, drinks, etc. from the kitchen to the terrace dining area. The multifunctional basement can be customized with the possibility of creating a bedroom, a fitness room, a games room, etc. Likewise, each villa has two parking spaces, as well as a large storage room. The plots have a surface between 804 m² and 1549 m². Do not hesitate to contact us for more information and a visit.