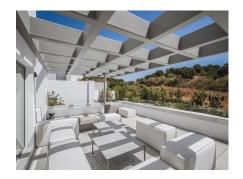

#### Ref: R136-08850

King's Hills is a residential project of exclusive homes, made up of luxurious, very private villas, located on the New Golden Mile, just a few minutes from Puerto Banús and Marbella. With a south-southwest orientation, the villas have three floors and have spacious and bright spaces. The open plan concept of the ground floor conveniently connects the living and dining rooms with the kitchen. The state-of-the-art kitchen, with a central island, is equipped with excellent German-made appliances. This floor also has between one and three bedrooms with private bathrooms. The upper floor offers other bedrooms with their own private bathroom and direct access to the terrace. Underfloor heating, electric shutters, etc. All bedrooms are equipped with wooden floors. Clients can opt for the installation of a jacuzzi and a forklift that directly transports food, drinks, etc. from the kitchen to the terrace dining area. The multifunctional basement can be customized with the possibility of creating a bedroom, a fitness room, a games room, etc. Likewise, each villa has two parking spaces, as well as a large storage room. The plots have a surface between 804 m² and 1549 m². Do not hesitate to contact us for more information and a visit.