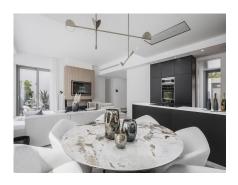

#### Ref: R136-08850

King's Hills is a residential project of exclusive homes, made up of luxurious, very private villas, located on the New Golden Mile, just a few minutes from Puerto Banús and Marbella. With a south-southwest orientation, the villas have three floors and have spacious and bright spaces. The open plan concept of the ground floor conveniently connects the living and dining rooms with the kitchen. The state-of-the-art kitchen, with a central island, is equipped with excellent German-made appliances. This floor also has between one and three bedrooms with private bathrooms. The upper floor offers other bedrooms with their own private bathroom and direct access to the terrace. Underfloor heating, electric shutters, etc. All bedrooms are equipped with wooden floors. Clients can opt for the installation of a jacuzzi and a forklift that directly transports food, drinks, etc. from the kitchen to the terrace dining area. The multifunctional basement can be customized with the possibility of creating a bedroom, a fitness room, a games room, etc. Likewise, each villa has two parking spaces, as well as a large storage room. The plots have a surface between 804 m² and 1549 m². Do not hesitate to contact us for more information and a visit.