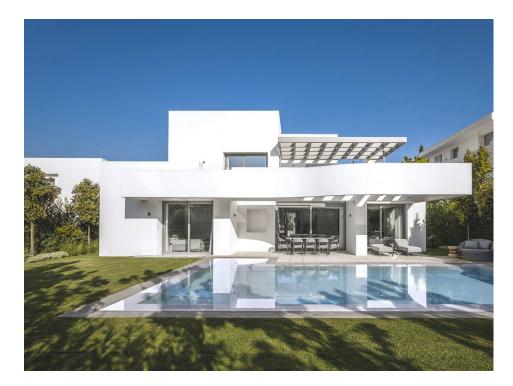

#### Ref: R136-08850

King's Hills is a residential project of exclusive homes, made up of luxurious, very private villas, located on the New Golden Mile, just a few minutes from Puerto Banús and Marbella. With a south-southwest orientation, the villas have three floors and have spacious and bright spaces. The open plan concept of the ground floor conveniently connects the living and dining rooms with the kitchen. The state-of-the-art kitchen, with a central island, is equipped with excellent German-made appliances. This floor also has between one and three bedrooms with private bathrooms. The upper floor offers other bedrooms with their own private bathroom and direct access to the terrace. Underfloor heating, electric shutters, etc. All bedrooms are equipped with wooden floors. Clients can opt for the installation of a jacuzzi and a forklift that directly transports food, drinks, etc. from the kitchen to the terrace dining area. The multifunctional basement can be customized with the possibility of creating a bedroom, a fitness room, a games room, etc. Likewise, each villa has two parking spaces, as well as a large storage room. The plots have a surface between 804 m² and 1549 m². Do not hesitate to contact us for more information and a visit.