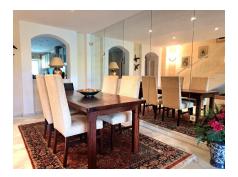

## Ref: R136-08884

Townhouse located just three minutes from the beach and Puerto Banús. Río Verde Watchtower. Perfect location in Nueva Andalucia; Located close to all types of services and amenities and at the same time located in a quiet and quiet area. This house is distributed over two floors; On the first floor there is a large living room, dining area with a fireplace that gives it a romantic touch; terrace with magnificent views of the pools and tropical gardens, guest toilet, fully equipped American kitchen, living room, two bedrooms; both with their terrace and en-suite bathroom. Upper floor with master bedroom with en-suite bathroom and terrace. It has a southwest facing roof terrace with barbecue. Well-kept and maintained urbanization; with 2 community pools; gym and sauna. The price includes 2 parking spaces in an underground garage.