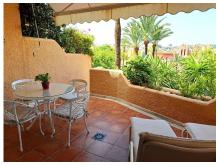

## Ref: R136-08884

Townhouse located just three minutes from the beach and Puerto Banús. Río Verde Watchtower. Perfect location in Nueva Andalucia; Located close to all types of services and amenities and at the same time located in a quiet and quiet area. This house is distributed over two floors; On the first floor there is a large living room, dining area with a fireplace that gives it a romantic touch; terrace with magnificent views of the pools and tropical gardens, guest toilet, fully equipped American kitchen, living room, two bedrooms; both with their terrace and en-suite bathroom. Upper floor with master bedroom with en-suite bathroom and terrace. It has a southwest facing roof terrace with barbecue. Well-kept and maintained urbanization; with 2 community pools; gym and sauna. The price includes 2 parking spaces in an underground garage.