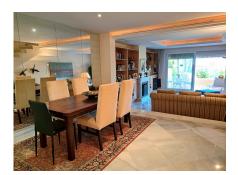

## Ref: R136-08884

Townhouse located just three minutes from the beach and Puerto Banús. Río Verde Watchtower. Perfect location in Nueva Andalucia; Located close to all types of services and amenities and at the same time located in a quiet and quiet area. This house is distributed over two floors; On the first floor there is a large living room, dining area with a fireplace that gives it a romantic touch; terrace with magnificent views of the pools and tropical gardens, guest toilet, fully equipped American kitchen, living room, two bedrooms; both with their terrace and en-suite bathroom. Upper floor with master bedroom with en-suite bathroom and terrace. It has a southwest facing roof terrace with barbecue. Well-kept and maintained urbanization; with 2 community pools; gym and sauna. The price includes 2 parking spaces in an underground garage.