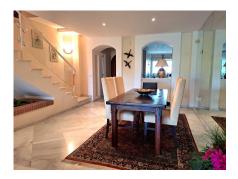

## Ref: R136-08884

Townhouse located just three minutes from the beach and Puerto Banús. Río Verde Watchtower. Perfect location in Nueva Andalucia; Located close to all types of services and amenities and at the same time located in a quiet and quiet area. This house is distributed over two floors; On the first floor there is a large living room, dining area with a fireplace that gives it a romantic touch; terrace with magnificent views of the pools and tropical gardens, guest toilet, fully equipped American kitchen, living room, two bedrooms; both with their terrace and en-suite bathroom. Upper floor with master bedroom with en-suite bathroom and terrace. It has a southwest facing roof terrace with barbecue. Well-kept and maintained urbanization; with 2 community pools; gym and sauna. The price includes 2 parking spaces in an underground garage.