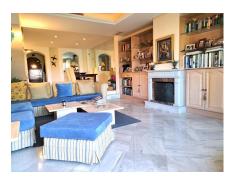

## Ref: R136-08884

Townhouse located just three minutes from the beach and Puerto Banús. Río Verde Watchtower. Perfect location in Nueva Andalucia; Located close to all types of services and amenities and at the same time located in a quiet and quiet area. This house is distributed over two floors; On the first floor there is a large living room, dining area with a fireplace that gives it a romantic touch; terrace with magnificent views of the pools and tropical gardens, guest toilet, fully equipped American kitchen, living room, two bedrooms; both with their terrace and en-suite bathroom. Upper floor with master bedroom with en-suite bathroom and terrace. It has a southwest facing roof terrace with barbecue. Well-kept and maintained urbanization; with 2 community pools; gym and sauna. The price includes 2 parking spaces in an underground garage.