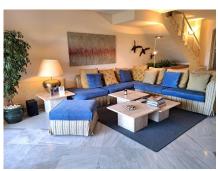

## Ref: R136-08884

Townhouse located just three minutes from the beach and Puerto Banús. Río Verde Watchtower. Perfect location in Nueva Andalucia; Located close to all types of services and amenities and at the same time located in a quiet and quiet area. This house is distributed over two floors; On the first floor there is a large living room, dining area with a fireplace that gives it a romantic touch; terrace with magnificent views of the pools and tropical gardens, guest toilet, fully equipped American kitchen, living room, two bedrooms; both with their terrace and en-suite bathroom. Upper floor with master bedroom with en-suite bathroom and terrace. It has a southwest facing roof terrace with barbecue. Well-kept and maintained urbanization; with 2 community pools; gym and sauna. The price includes 2 parking spaces in an underground garage.