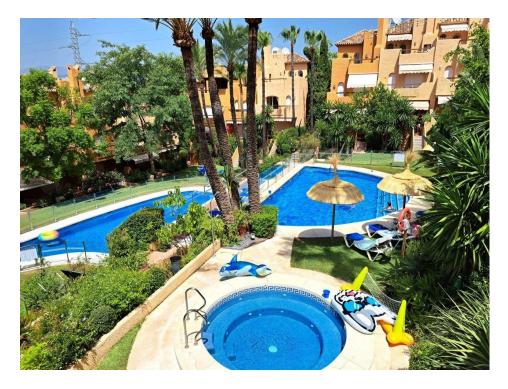

## Ref: R136-08884

Townhouse located just three minutes from the beach and Puerto Banús. Río Verde Watchtower. Perfect location in Nueva Andalucia; Located close to all types of services and amenities and at the same time located in a quiet and quiet area. This house is distributed over two floors; On the first floor there is a large living room, dining area with a fireplace that gives it a romantic touch; terrace with magnificent views of the pools and tropical gardens, guest toilet, fully equipped American kitchen, living room, two bedrooms; both with their terrace and en-suite bathroom. Upper floor with master bedroom with en-suite bathroom and terrace. It has a southwest facing roof terrace with barbecue. Well-kept and maintained urbanization; with 2 community pools; gym and sauna. The price includes 2 parking spaces in an underground garage.