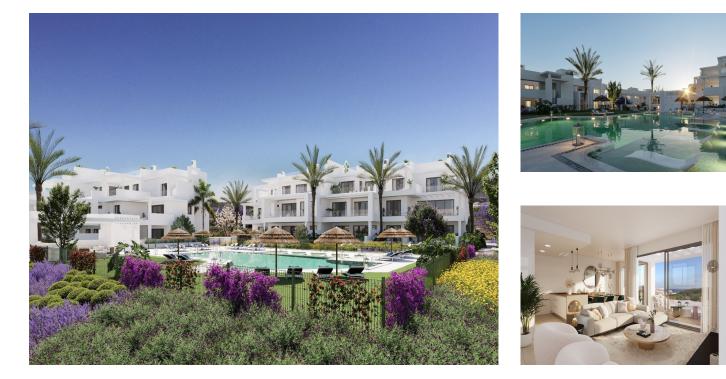

#### Ref: R136-08887

In construction. Very exclusive residential development located a very short distance from the beach and 5 minutes by car from the urban center of Estepona; Mäla Kai; "Garden Next to the Sea" in Hawaiian, offers homes (Apartments and penthouses) with large terraces facing south and with magnificent views of the Mediterranean. Very exclusive residential area with only 70 homes. Located at the western end of the Estepona coast; Privileged location, the urbanization is located in one of the quietest corners of the Costa del Sol. It offers construction quality and design, both in the homes and in their common spaces, with gardens, swimming pools and recreational areas designed for the whole family. The residential area is surrounded by a wide variety of services, accessible in a few minutes: internationally renowned golf courses, marinas, shopping centers, restaurants. The location offers easy connection to the A-7 motorway to Costa del Sol and close to the AP-7 motorway, ensuring easy access to all the main attractions in the area. 2 and 3 bedroom apartments available; ground floor with garden, second floor and penthouses with large solarium terrace. Prices from 450.000 euros. Key delivery 12/2025.