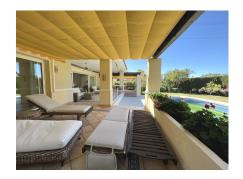

## Ref: R136-08894

Excellent independent villa located on the New Golden Mile of Estepona. Located in the prestigious area of El Paraíso; Luxury residential area located next to the golf course and a short distance from all the necessary services. It is located on a very quiet street and on the corner. The house has a lot of privacy and the plot is surrounded by overgrown and mature plants. Built with quality materials and finishes. It has a well maintained private garden, the plot has an area of 1,028 m² and has a private swimming pool. Facing south west, which provides the home with many hours of light and luminosity. The rooms are spacious and comfortable. The house is built on two floors; main floor and basement. Sold completely fully furnished and ready to move in (everything stays at the property). It is distributed in a large entrance hall, with a guest toilet and access to the basement to the right, and the fully equipped kitchen to the left. From the hall you can access the spacious living room and three double bedrooms. Living room with fireplace, large windows and access to the terrace and garden area. The covered terrace has three areas and connects the kitchen, the living room and one of the bedrooms. The master bedroom