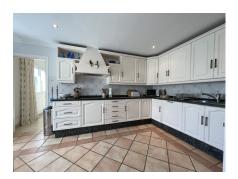

## Ref: R136-08894

Excellent independent villa located on the New Golden Mile of Estepona. Located in the prestigious area of El Paraíso; Luxury residential area located next to the golf course and a short distance from all the necessary services. It is located on a very quiet street and on the corner. The house has a lot of privacy and the plot is surrounded by overgrown and mature plants. Built with quality materials and finishes. It has a well maintained private garden, the plot has an area of 1,028 m² and has a private swimming pool. Facing south west, which provides the home with many hours of light and luminosity. The rooms are spacious and comfortable. The house is built on two floors; main floor and basement. Sold completely fully furnished and ready to move in (everything stays at the property). It is distributed in a large entrance hall, with a guest toilet and access to the basement to the right, and the fully equipped kitchen to the left. From the hall you can access the spacious living room and three double bedrooms. Living room with fireplace, large windows and access to the terrace and garden area. The covered terrace has three areas and connects the kitchen, the living room and one of the bedrooms. The master bedroom