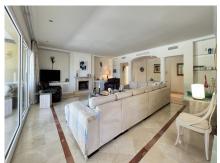

## Ref: R136-08894

Excellent independent villa located on the New Golden Mile of Estepona. Located in the prestigious area of El Paraíso; Luxury residential area located next to the golf course and a short distance from all the necessary services. It is located on a very quiet street and on the corner. The house has a lot of privacy and the plot is surrounded by overgrown and mature plants. Built with quality materials and finishes. It has a well maintained private garden, the plot has an area of 1,028 m² and has a private swimming pool. Facing south west, which provides the home with many hours of light and luminosity. The rooms are spacious and comfortable. The house is built on two floors; main floor and basement. Sold completely fully furnished and ready to move in (everything stays at the property). It is distributed in a large entrance hall, with a guest toilet and access to the basement to the right, and the fully equipped kitchen to the left. From the hall you can access the spacious living room and three double bedrooms. Living room with fireplace, large windows and access to the terrace and garden area. The covered terrace has three areas and connects the kitchen, the living room and one of the bedrooms. The master bedroom