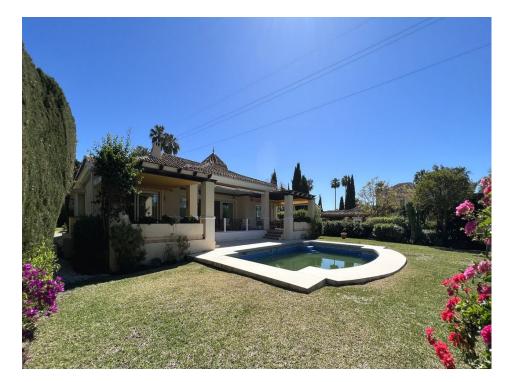

## Ref: R136-08894

Excellent independent villa located on the New Golden Mile of Estepona. Located in the prestigious area of El Paraíso; Luxury residential area located next to the golf course and a short distance from all the necessary services. It is located on a very quiet street and on the corner. The house has a lot of privacy and the plot is surrounded by overgrown and mature plants. Built with quality materials and finishes. It has a well maintained private garden, the plot has an area of 1,028 m² and has a private swimming pool. Facing south west, which provides the home with many hours of light and luminosity. The rooms are spacious and comfortable. The house is built on two floors; main floor and basement. Sold completely fully furnished and ready to move in (everything stays at the property). It is distributed in a large entrance hall, with a guest toilet and access to the basement to the right, and the fully equipped kitchen to the left. From the hall you can access the spacious living room and three double bedrooms. Living room with fireplace, large windows and access to the terrace and garden area. The covered terrace has three areas and connects the kitchen, the living room and one of the bedrooms. The master bedroom