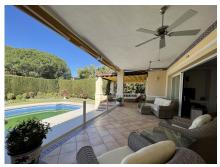

## Ref: R136-08894

Excellent independent villa located on the New Golden Mile of Estepona. Located in the prestigious area of El Paraíso; Luxury residential area located next to the golf course and a short distance from all the necessary services. It is located on a very quiet street and on the corner. The house has a lot of privacy and the plot is surrounded by overgrown and mature plants. Built with quality materials and finishes. It has a well maintained private garden, the plot has an area of 1,028 m² and has a private swimming pool. Facing south west, which provides the home with many hours of light and luminosity. The rooms are spacious and comfortable. The house is built on two floors; main floor and basement. Sold completely fully furnished and ready to move in (everything stays at the property). It is distributed in a large entrance hall, with a guest toilet and access to the basement to the right, and the fully equipped kitchen to the left. From the hall you can access the spacious living room and three double bedrooms. Living room with fireplace, large windows and access to the terrace and garden area. The covered terrace has three areas and connects the kitchen, the living room and one of the bedrooms. The master bedroom