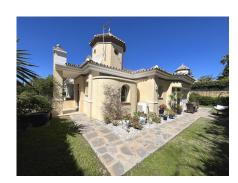

## Ref: R136-08894

Excellent independent villa located on the New Golden Mile of Estepona. Located in the prestigious area of El Paraíso; Luxury residential area located next to the golf course and a short distance from all the necessary services. It is located on a very quiet street and on the corner. The house has a lot of privacy and the plot is surrounded by overgrown and mature plants. Built with quality materials and finishes. It has a well maintained private garden, the plot has an area of 1,028 m² and has a private swimming pool. Facing south west, which provides the home with many hours of light and luminosity. The rooms are spacious and comfortable. The house is built on two floors; main floor and basement. Sold completely fully furnished and ready to move in (everything stays at the property). It is distributed in a large entrance hall, with a guest toilet and access to the basement to the right, and the fully equipped kitchen to the left. From the hall you can access the spacious living room and three double bedrooms. Living room with fireplace, large windows and access to the terrace and garden area. The covered terrace has three areas and connects the kitchen, the living room and one of the bedrooms. The master bedroom