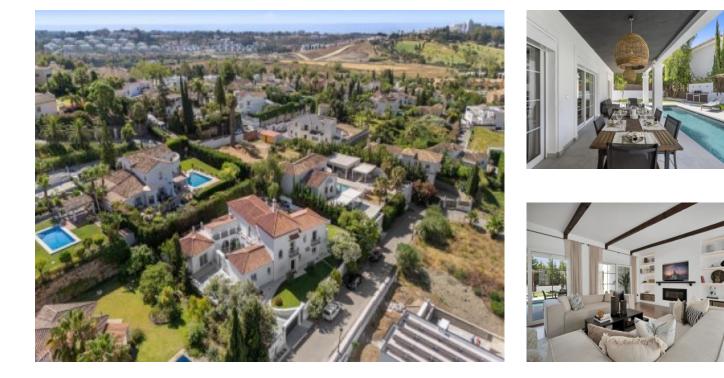

#### Ref: R136-08909

Luxury renovated 5 bedroom villa located at El Paraíso Alto; Only five minutes dirve from El Paraiso and Atalaya golf courses.this villa is a golfer's paradise. Families will appreciate the proximity to renowned international schools. This sophisticated and recently renovated villa offers a spacious, comfortable, and private living experience. This property is situated in a peaceful area on a quiet, dead-end street, offering tranquility and privacy. It is just a 15-minute drive to Puerto Banús and less than 10 minutes to the nearest

beach. Additionally, Benahavis, known for its charming restaurants and bars, is less than a 10-minute drive away. The villa features five spacious bedrooms, each generously sized with its own en suite bathroom, ensuring privacy and comfort for all residents. The expansive open-plan kitchen includes Samsung and Bosch appliances, while the bright and airy living area is designed to create a warm and welcoming atmosphere. A well-organized laundry room adds convenience to your daily routines. Enjoy relaxing moments in the charming patio (Spanish courtyard), ideal for outdoor leisure, or dive into the 12-meter-long swimming pool (also with a heating option). Next to the pool, you

### **Property Features**

floor offers sea views, while a very spacious terrace provides ample space for relaxation and enjoying the views. Phens open in kitches differous storage solutions and interesting water the space of relaxation and enjoying the views. the ving reprize the solutions and interesting the space of the space