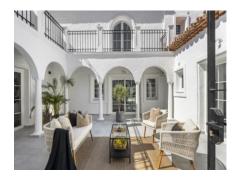

beach. Additionally, Benahavis, known for its charming restaurants and bars, is less than a 10-minute drive away. The villa features five spacious bedrooms, each generously sized with its own en suite bathroom, ensuring privacy and comfort for all residents. The expansive open-plan kitchen includes Samsung and Bosch appliances, while the bright and airy living area is designed to create a warm and welcoming atmosphere. A well-organized laundry room adds convenience to your daily routines. Enjoy relaxing moments in the charming patio (Spanish courtyard), ideal for outdoor leisure, or dive into the 12-meter-long swimming pool (also with a heating option). Next to the pool, you