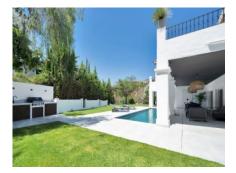

beach. Additionally, Benahavis, known for its charming restaurants and bars, is less than a 10-minute drive away. The villa features five spacious bedrooms, each generously sized with its own en suite bathroom, ensuring privacy and comfort for all residents. The expansive open-plan kitchen includes Samsung and Bosch appliances, while the bright and airy living area is designed to create a warm and welcoming atmosphere. A well-organized laundry room adds convenience to your daily routines. Enjoy relaxing moments in the charming patio (Spanish courtyard), ideal for outdoor leisure, or dive into the 12-meter-long swimming pool (also with a heating option). Next to the pool, you