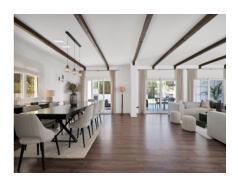

beach. Additionally, Benahavis, known for its charming restaurants and bars, is less than a 10-minute drive away. The villa features five spacious bedrooms, each generously sized with its own en suite bathroom, ensuring privacy and comfort for all residents. The expansive open-plan kitchen includes Samsung and Bosch appliances, while the bright and airy living area is designed to create a warm and welcoming atmosphere. A well-organized laundry room adds convenience to your daily routines. Enjoy relaxing moments in the charming patio (Spanish courtyard), ideal for outdoor leisure, or dive into the 12-meter-long swimming pool (also with a heating option). Next to the pool, you