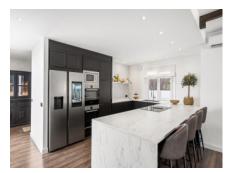

beach. Additionally, Benahavis, known for its charming restaurants and bars, is less than a 10-minute drive away. The villa features five spacious bedrooms, each generously sized with its own en suite bathroom, ensuring privacy and comfort for all residents. The expansive open-plan kitchen includes Samsung and Bosch appliances, while the bright and airy living area is designed to create a warm and welcoming atmosphere. A well-organized laundry room adds convenience to your daily routines. Enjoy relaxing moments in the charming patio (Spanish courtyard), ideal for outdoor leisure, or dive into the 12-meter-long swimming pool (also with a heating option). Next to the pool, you