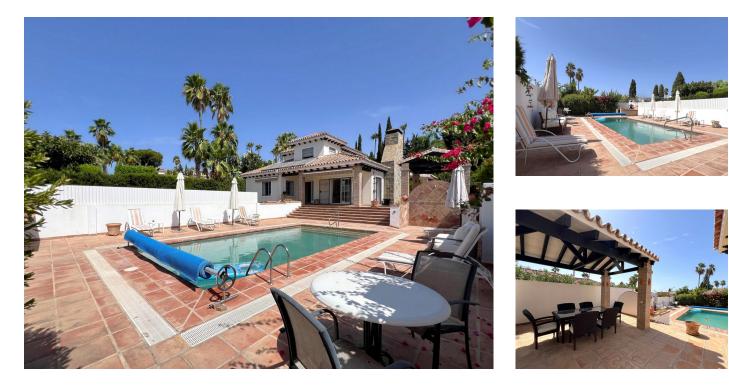

## Ref: R136-08917

Magnificent Villa for Sale in Paraíso Medio. Discover this impressive independent villa, located in the exclusive area of Paraíso. Recently renovated and ready to move into, this home offers everything you need to enjoy a life of luxury and comfort. Located close to all necessary services, including the Benavista shopping center, cafes, pharmacy and more, this property is ideal for those seeking comfort and tranquility. Distributed over two floors plus a ground floor/basement, the villa has six bedrooms in total and five bathrooms. On the main floor, you will find three large bedrooms, two of them with en-suite bathrooms, a fully equipped kitchen and dining and living room area with fireplace. The upper floor houses a double bedroom with a dressing room and en-suite bathroom, as well as a second small bedroom with two beds and a terrace with beautiful views.

The ground floor offers a guest apartment with kitchen and bathroom, as well as a large storage room and storage room. The exterior of the villa is not far behind: it enjoys a private pool, barbecue area, outdoor showers, two