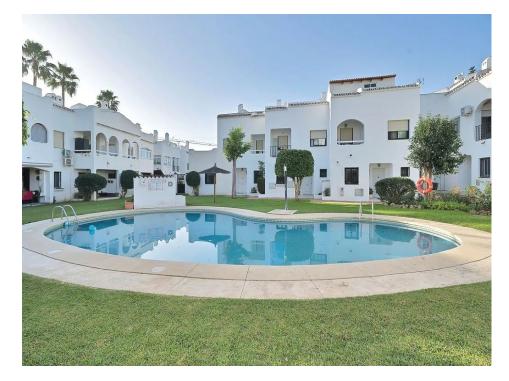

## Ref: R136-08926

Located within a gated community with two community pools, it has a quick exit to the highway that connects with Estepona and Marbella. In addition, the beach is just 500 meters away, since we can cross the existing bridge, said urbanization is surrounded by all kinds of services, including supermarkets such as Mercadona, Lidl, pharmacy, restaurants, banks among others.

This fantastic semi-detached house consists of two floors and a solarium with an approximate area of 141 square meters completely renovated and ready to move into. On the ground floor of the house we find a bright living room with direct access to the terrace of the house, from the living room table you can have breakfast and see the common garden areas of the pool, and at the same time you maintain privacy in the house because through the windows you can see the entire exterior, but preserve your privacy because from the outside you cannot see the interior of the house, it has a modern and equipped kitchen completely renovated less than a year ago; and a toilet with ventilation. On the upper floor, we find the three bedrooms of the house and two bathrooms, one of them en