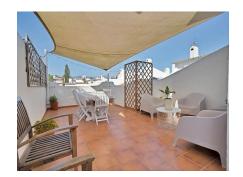

This fantastic semi-detached house consists of two floors and a solarium with an approximate area of 141 square meters completely renovated and ready to move into. On the ground floor of the house we find a bright living room with direct access to the terrace of the house, from the living room table you can have breakfast and see the common garden areas of the pool, and at the same time you maintain privacy in the house because through the windows you can see the entire exterior, but preserve your privacy because from the outside you cannot see the interior of the house, it has a modern and equipped kitchen completely renovated less than a year ago; and a toilet with ventilation. On the upper floor, we find the three bedrooms of the house and two bathrooms, one of them en

## **Property Features**

electric fireplace but retains the original fireplace chimney. All rooms in the house have security windows facing building Room the fireplace chimney. All rooms in the house have security windows facing building Room - Heating - Security - Solarium - Amenities near - Transport near - Equipped kitchen - Living room - Terrace private