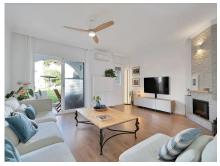

This fantastic semi-detached house consists of two floors and a solarium with an approximate area of 141 square meters completely renovated and ready to move into. On the ground floor of the house we find a bright living room with direct access to the terrace of the house, from the living room table you can have breakfast and see the common garden areas of the pool, and at the same time you maintain privacy in the house because through the windows you can see the entire exterior, but preserve your privacy because from the outside you cannot see the interior of the house, it has a modern and equipped kitchen completely renovated less than a year ago; and a toilet with ventilation. On the upper floor, we find the three bedrooms of the house and two bathrooms, one of them en