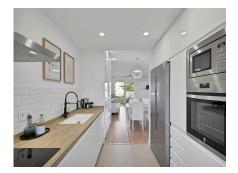

This fantastic semi-detached house consists of two floors and a solarium with an approximate area of 141 square meters completely renovated and ready to move into. On the ground floor of the house we find a bright living room with direct access to the terrace of the house, from the living room table you can have breakfast and see the common garden areas of the pool, and at the same time you maintain privacy in the house because through the windows you can see the entire exterior, but preserve your privacy because from the outside you cannot see the interior of the house, it has a modern and equipped kitchen completely renovated less than a year ago; and a toilet with ventilation. On the upper floor, we find the three bedrooms of the house and two bathrooms, one of them en