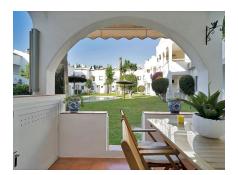

This fantastic semi-detached house consists of two floors and a solarium with an approximate area of 141 square meters completely renovated and ready to move into. On the ground floor of the house we find a bright living room with direct access to the terrace of the house, from the living room table you can have breakfast and see the common garden areas of the pool, and at the same time you maintain privacy in the house because through the windows you can see the entire exterior, but preserve your privacy because from the outside you cannot see the interior of the house, it has a modern and equipped kitchen completely renovated less than a year ago; and a toilet with ventilation. On the upper floor, we find the three bedrooms of the house and two bathrooms, one of them en

## Ref: R136-08926

Located within a gated community with two community pools, it has a quick exit to the highway that connects with Estepona and Marbella. In addition, the beach is just 500 meters away, since we can cross the existing bridge, said urbanization is surrounded by all kinds of services, including supermarkets such as Mercadona, Lidl, pharmacy, restaurants, banks among others.