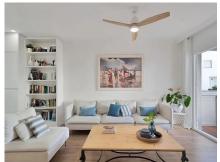

This fantastic semi-detached house consists of two floors and a solarium with an approximate area of 141 square meters completely renovated and ready to move into. On the ground floor of the house we find a bright living room with direct access to the terrace of the house, from the living room table you can have breakfast and see the common garden areas of the pool, and at the same time you maintain privacy in the house because through the windows you can see the entire exterior, but preserve your privacy because from the outside you cannot see the interior of the house, it has a modern and equipped kitchen completely renovated less than a year ago; and a toilet with ventilation. On the upper floor, we find the three bedrooms of the house and two bathrooms, one of them en