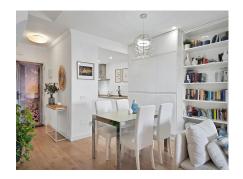

This fantastic semi-detached house consists of two floors and a solarium with an approximate area of 141 square meters completely renovated and ready to move into. On the ground floor of the house we find a bright living room with direct access to the terrace of the house, from the living room table you can have breakfast and see the common garden areas of the pool, and at the same time you maintain privacy in the house because through the windows you can see the entire exterior, but preserve your privacy because from the outside you cannot see the interior of the house, it has a modern and equipped kitchen completely renovated less than a year ago; and a toilet with ventilation. On the upper floor, we find the three bedrooms of the house and two bathrooms, one of them en

## **Property Features**

electric fireplace but retains the original fireplace chimney. All rooms in the house have security windows facing building Room the fireplace chimney. All rooms in the house have security windows facing building Room - Heating - Security - Solarium - Amenities near - Transport near - Equipped kitchen - Living room - Terrace private