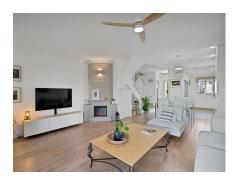

This fantastic semi-detached house consists of two floors and a solarium with an approximate area of 141 square meters completely renovated and ready to move into. On the ground floor of the house we find a bright living room with direct access to the terrace of the house, from the living room table you can have breakfast and see the common garden areas of the pool, and at the same time you maintain privacy in the house because through the windows you can see the entire exterior, but preserve your privacy because from the outside you cannot see the interior of the house, it has a modern and equipped kitchen completely renovated less than a year ago; and a toilet with ventilation. On the upper floor, we find the three bedrooms of the house and two bathrooms, one of them en

## **Property Features**

electric fireplace but retains the original fireplace chimney. All rooms in the house have security windows facing building Room the fireplace chimney. All rooms in the house have security windows facing building Room - Heating - Security - Solarium - Amenities near - Transport near - Equipped kitchen - Living room - Terrace private