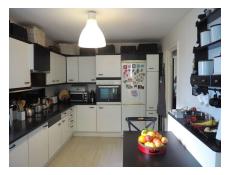

## Ref: R136-08937

Comfortable apartment located in the beautiful Alhambra del Golf Urbanization. It has two bedrooms and two bathrooms, equipped kitchen, laundry room, living room with access to a large terrace. It is located on the first floor and is spacious and very fresh. It has air conditioning with mobile units; Wifi and community parking outside. Alhambra del Golf is a luxurious urbanization, it is located near the beach, it has well-kept community gardens and a large swimming pool with a poolside snack bar. There is 24 hour security. It has easy access from the highway and is located in the Atalaya Isdabe area. Guadalmina beach is 2km away. San Pedro de Alcántara is 8 minutes by car, Puerto Banus is 15 minutes and Malaga airport is 46 minutes.

## **Property Features**

Dining Room - Kitchen fitted - Furnished - Air Cond. - Security - Beachside - Living room - Terrace private

Particulars are believed to be correct but their accuracy is not guaranteed and do not form part of any contract. Offer can be changed or withdrawn without notice. Price does not include purchase costs.