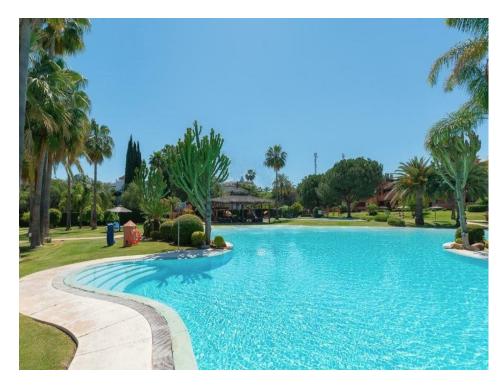

## Ref: R136-08937

Comfortable apartment located in the beautiful Alhambra del Golf Urbanization. It has two bedrooms and two bathrooms, equipped kitchen, laundry room, living room with access to a large terrace. It is located on the first floor and is spacious and very fresh. It has air conditioning with mobile units; Wifi and community parking outside. Alhambra del Golf is a luxurious urbanization, it is located near the beach, it has well-kept community gardens and a large swimming pool with a poolside snack bar. There is 24 hour security. It has easy access from the highway and is located in the Atalaya Isdabe area. Guadalmina beach is 2km away. San Pedro de Alcántara is 8 minutes by car, Puerto Banus is 15 minutes and Malaga airport is 46 minutes.