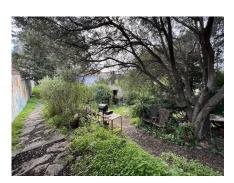

## Ref: R136-08802

Don Pedro Urbanization; Estepona West. Magnificent plot of 2,559m² facing south west, with beautiful views and an independent house. Surrounded by green areas and with very beautiful views. Located in front of a golf course; 5 minutes by car from the beach and all services. It has an open-plan built house, with a peculiar design, loft style, built on one floor and with panoramic views of the golf course and the mountains. The house has an area of 197m² and needs renovation/demolition; Great investment opportunity both due to its location and the possibility of segregation into two plots. Buildability 0.23% approx.