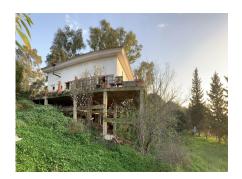

## Ref: R136-08802

Don Pedro Urbanization; Estepona West. Magnificent plot of 2,559m² facing south west, with beautiful views and an independent house. Surrounded by green areas and with very beautiful views. Located in front of a golf course; 5 minutes by car from the beach and all services. It has an open-plan built house, with a peculiar design, loft style, built on one floor and with panoramic views of the golf course and the mountains. The house has an area of 197m² and needs renovation/demolition; Great investment opportunity both due to its location and the possibility of segregation into two plots. Buildability 0.23% approx.