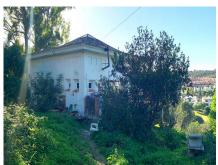

## Ref: R136-08802

Don Pedro Urbanization; Estepona West. Magnificent plot of 2,559m² facing south west, with beautiful views and an independent house. Surrounded by green areas and with very beautiful views. Located in front of a golf course; 5 minutes by car from the beach and all services. It has an open-plan built house, with a peculiar design, loft style, built on one floor and with panoramic views of the golf course and the mountains. The house has an area of 197m² and needs renovation/demolition; Great investment opportunity both due to its location and the possibility of segregation into two plots. Buildability 0.23% approx.