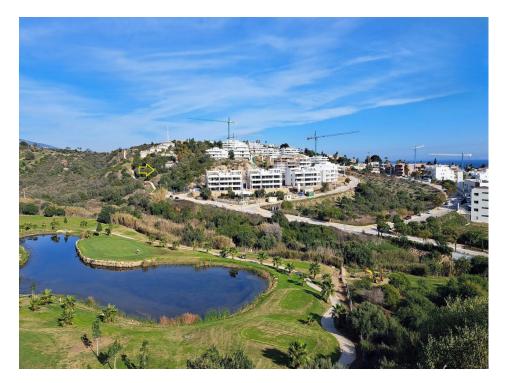

## Ref: R136-08802

Don Pedro Urbanization; Estepona West. Magnificent plot of 2,559m² facing south west, with beautiful views and an independent house. Surrounded by green areas and with very beautiful views. Located in front of a golf course; 5 minutes by car from the beach and all services. It has an open-plan built house, with a peculiar design, loft style, built on one floor and with panoramic views of the golf course and the mountains. The house has an area of 197m² and needs renovation/demolition; Great investment opportunity both due to its location and the possibility of segregation into two plots. Buildability 0.23% approx.

It is located in a quiet residential area, at the end of a cul-de-sac street with little traffic. It is located in front of the Azata golf course and has an excellent location; a short distance from all basic services; 1 km away there is a commercial area (with a shop, supermarkets, cafeteria, pharmacy, gas station...). In the same area are the 4 star Elba Hotel; Juan XXII Diocesan School, High Resolution Hospital, recreational and sports courts; etc Very well