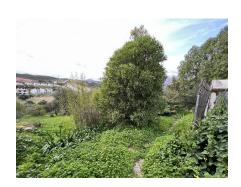

## Ref: R136-08802

Don Pedro Urbanization; Estepona West. Magnificent plot of 2,559m² facing south west, with beautiful views and an independent house. Surrounded by green areas and with very beautiful views. Located in front of a golf course; 5 minutes by car from the beach and all services. It has an open-plan built house, with a peculiar design, loft style, built on one floor and with panoramic views of the golf course and the mountains. The house has an area of 197m² and needs renovation/demolition; Great investment opportunity both due to its location and the possibility of segregation into two plots. Buildability 0.23% approx.