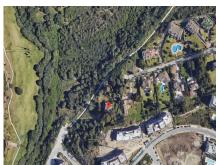

## Ref: R136-08802

Don Pedro Urbanization; Estepona West. Magnificent plot of 2,559m² facing south west, with beautiful views and an independent house. Surrounded by green areas and with very beautiful views. Located in front of a golf course; 5 minutes by car from the beach and all services. It has an open-plan built house, with a peculiar design, loft style, built on one floor and with panoramic views of the golf course and the mountains. The house has an area of 197m² and needs renovation/demolition; Great investment opportunity both due to its location and the possibility of segregation into two plots. Buildability 0.23% approx.

It is located in a quiet residential area, at the end of a cul-de-sac street with little traffic. It is located in front of the Azata golf course and has an excellent location; a short distance from all basic services; 1 km away there is a commercial area (with a shop, supermarkets, cafeteria, pharmacy, gas station...). In the same area are the 4 star Elba Hotel; Juan XXII Diocesan School, High Resolution Hospital, recreational and sports courts; etc Very well