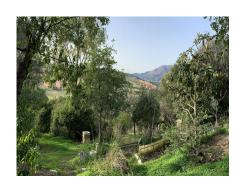

## Ref: R136-08802

Don Pedro Urbanization; Estepona West. Magnificent plot of 2,559m² facing south west, with beautiful views and an independent house. Surrounded by green areas and with very beautiful views. Located in front of a golf course; 5 minutes by car from the beach and all services. It has an open-plan built house, with a peculiar design, loft style, built on one floor and with panoramic views of the golf course and the mountains. The house has an area of 197m² and needs renovation/demolition; Great investment opportunity both due to its location and the possibility of segregation into two plots. Buildability 0.23% approx.

It is located in a quiet residential area, at the end of a cul-de-sac street with little traffic. It is located in front of the Azata golf course and has an excellent location; a short distance from all basic services; 1 km away there is a commercial area (with a shop, supermarkets, cafeteria, pharmacy, gas station...). In the same area are the 4 star Elba Hotel; Juan XXII Diocesan School, High Resolution Hospital, recreational and sports courts; etc Very well