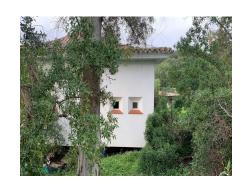

## Ref: R136-08802

Don Pedro Urbanization; Estepona West. Magnificent plot of 2,559m² facing south west, with beautiful views and an independent house. Surrounded by green areas and with very beautiful views. Located in front of a golf course; 5 minutes by car from the beach and all services. It has an open-plan built house, with a peculiar design, loft style, built on one floor and with panoramic views of the golf course and the mountains. The house has an area of 197m² and needs renovation/demolition; Great investment opportunity both due to its location and the possibility of segregation into two plots. Buildability 0.23% approx.