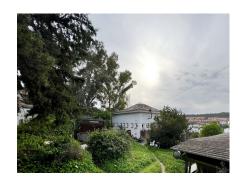

## Ref: R136-08802

Don Pedro Urbanization; Estepona West. Magnificent plot of 2,559m² facing south west, with beautiful views and an independent house. Surrounded by green areas and with very beautiful views. Located in front of a golf course; 5 minutes by car from the beach and all services. It has an open-plan built house, with a peculiar design, loft style, built on one floor and with panoramic views of the golf course and the mountains. The house has an area of 197m² and needs renovation/demolition; Great investment opportunity both due to its location and the possibility of segregation into two plots. Buildability 0.23% approx.