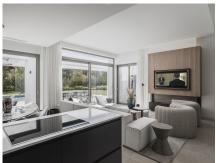

#### Ref: R136-08850

King's Hills is a residential project of exclusive homes, made up of luxurious, very private villas, located on the New Golden Mile, just a few minutes from Puerto Banús and Marbella. With a south-southwest orientation, the villas have three floors and have spacious and bright spaces. The open plan concept of the ground floor conveniently connects the living and dining rooms with the kitchen. The state-of-the-art kitchen, with a central island, is equipped with excellent German-made appliances. This floor also has between one and three bedrooms with private bathrooms. The upper floor offers other bedrooms with their own private bathroom and direct access to the terrace. Underfloor heating, electric shutters, etc. All bedrooms are equipped with wooden floors. Clients can opt for the installation of a jacuzzi and a forklift that directly transports food, drinks, etc. from the kitchen to the terrace dining area. The multifunctional basement can be customized with the possibility of creating a bedroom, a fitness room, a games room, etc. Likewise, each villa has two parking spaces, as well as a large storage room. The plots have a surface between 804 m² and 1549 m². Do not hesitate to contact us for more information and a visit.