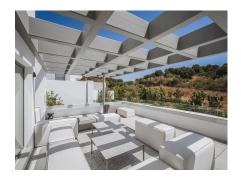

#### Ref: R136-08850

King's Hills is a residential project of exclusive homes, made up of luxurious, very private villas, located on the New Golden Mile, just a few minutes from Puerto Banús and Marbella. With a south-southwest orientation, the villas have three floors and have spacious and bright spaces. The open plan concept of the ground floor conveniently connects the living and dining rooms with the kitchen. The state-of-the-art kitchen, with a central island, is equipped with excellent German-made appliances. This floor also has between one and three bedrooms with private bathrooms. The upper floor offers other bedrooms with their own private bathroom and direct access to the terrace. Underfloor heating, electric shutters, etc. All bedrooms are equipped with wooden floors. Clients can opt for the installation of a jacuzzi and a forklift that directly transports food, drinks, etc. from the kitchen to the terrace dining area. The multifunctional basement can be customized with the possibility of creating a bedroom, a fitness room, a games room, etc. Likewise, each villa has two parking spaces, as well as a large storage room. The plots have a surface between 804 m² and 1549 m². Do not hesitate to contact us for more information and a visit.