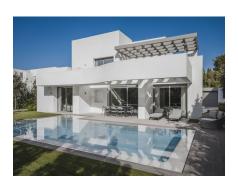

#### Ref: R136-08850

King's Hills is a residential project of exclusive homes, made up of luxurious, very private villas, located on the New Golden Mile, just a few minutes from Puerto Banús and Marbella. With a south-southwest orientation, the villas have three floors and have spacious and bright spaces. The open plan concept of the ground floor conveniently connects the living and dining rooms with the kitchen. The state-of-the-art kitchen, with a central island, is equipped with excellent German-made appliances. This floor also has between one and three bedrooms with private bathrooms. The upper floor offers other bedrooms with their own private bathroom and direct access to the terrace. Underfloor heating, electric shutters, etc. All bedrooms are equipped with wooden floors. Clients can opt for the installation of a jacuzzi and a forklift that directly transports food, drinks, etc. from the kitchen to the terrace dining area. The multifunctional basement can be customized with the possibility of creating a bedroom, a fitness room, a games room, etc. Likewise, each villa has two parking spaces, as well as a large storage room. The plots have a surface between 804 m² and 1549 m². Do not hesitate to contact us for more information and a visit.