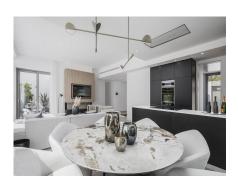

#### Ref: R136-08850

King's Hills is a residential project of exclusive homes, made up of luxurious, very private villas, located on the New Golden Mile, just a few minutes from Puerto Banús and Marbella. With a south-southwest orientation, the villas have three floors and have spacious and bright spaces. The open plan concept of the ground floor conveniently connects the living and dining rooms with the kitchen. The state-of-the-art kitchen, with a central island, is equipped with excellent German-made appliances. This floor also has between one and three bedrooms with private bathrooms. The upper floor offers other bedrooms with their own private bathroom and direct access to the terrace. Underfloor heating, electric shutters, etc. All bedrooms are equipped with wooden floors. Clients can opt for the installation of a jacuzzi and a forklift that directly transports food, drinks, etc. from the kitchen to the terrace dining area. The multifunctional basement can be customized with the possibility of creating a bedroom, a fitness room, a games room, etc. Likewise, each villa has two parking spaces, as well as a large storage room. The plots have a surface between 804 m² and 1549 m². Do not hesitate to contact us for more information and a visit.