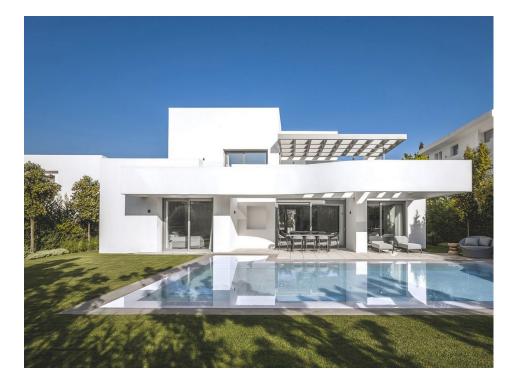

#### Ref: R136-08850

King's Hills is a residential project of exclusive homes, made up of luxurious, very private villas, located on the New Golden Mile, just a few minutes from Puerto Banús and Marbella. With a south-southwest orientation, the villas have three floors and have spacious and bright spaces. The open plan concept of the ground floor conveniently connects the living and dining rooms with the kitchen. The state-of-the-art kitchen, with a central island, is equipped with excellent German-made appliances. This floor also has between one and three bedrooms with private bathrooms. The upper floor offers other bedrooms with their own private bathroom and direct access to the terrace. Underfloor heating, electric shutters, etc. All bedrooms are equipped with wooden floors. Clients can opt for the installation of a jacuzzi and a forklift that directly transports food, drinks, etc. from the kitchen to the terrace dining area. The multifunctional basement can be customized with the possibility of creating a bedroom, a fitness room, a games room, etc. Likewise, each villa has two parking spaces, as well as a large storage room. The plots have a surface between 804 m² and 1549 m². Do not hesitate to contact us for more information and a visit.