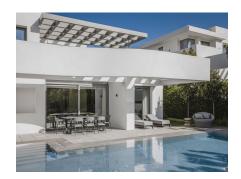

#### Ref: R136-08850

King's Hills is a residential project of exclusive homes, made up of luxurious, very private villas, located on the New Golden Mile, just a few minutes from Puerto Banús and Marbella. With a south-southwest orientation, the villas have three floors and have spacious and bright spaces. The open plan concept of the ground floor conveniently connects the living and dining rooms with the kitchen. The state-of-the-art kitchen, with a central island, is equipped with excellent German-made appliances. This floor also has between one and three bedrooms with private bathrooms. The upper floor offers other bedrooms with their own private bathroom and direct access to the terrace. Underfloor heating, electric shutters, etc. All bedrooms are equipped with wooden floors. Clients can opt for the installation of a jacuzzi and a forklift that directly transports food, drinks, etc. from the kitchen to the terrace dining area. The multifunctional basement can be customized with the possibility of creating a bedroom, a fitness room, a games room, etc. Likewise, each villa has two parking spaces, as well as a large storage room. The plots have a surface between 804 m² and 1549 m². Do not hesitate to contact us for more information and a visit.