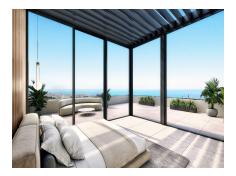

## Ref: R136-08911

Estepona Mirador de Estepona Hills - New construction, Phase II. Last units available in this phase. Delivery Q2 2025. form They are part of the already established luxury residential area and offer a selection of apartments and penthouses with 2,3 and 4 bedrooms; Ground floor apartments with private garden and penthouses are duplexes with a large solarium and pre-installation for a jacuzzi. They include two parking spaces and a storage room. The residential is located in Estepona, located at the foot of Sierra Bermeja and just 10 minutes walk from the old town. Modern apartments, with floor-to-ceiling windows offering plenty of natural light inside the home and beautiful panoramic views. Open and bright interiors; Open plan living room and kitchen, exclusively designed kitchen equipped with high quality appliances and a separate laundry room. The apartments have a home automation system, air conditioning, a fully equipped kitchen with Neff appliances and designer bathrooms with the latest generation materials from Porcelanosa.