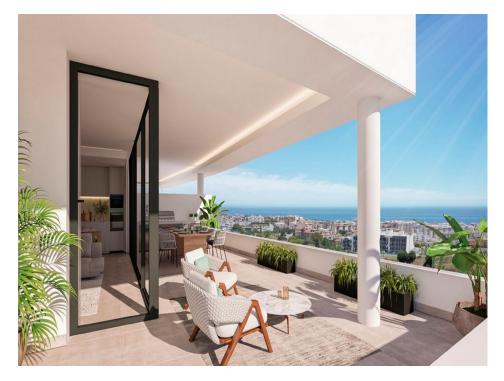

## Ref: R136-08911

Estepona Mirador de Estepona Hills - New construction, Phase II. Last units available in this phase. Delivery Q2 2025. form They are part of the already established luxury residential area and offer a selection of apartments and penthouses with 2,3 and 4 bedrooms; Ground floor apartments with private garden and penthouses are duplexes with a large solarium and pre-installation for a jacuzzi. They include two parking spaces and a storage room. The residential is located in Estepona, located at the foot of Sierra Bermeja and just 10 minutes walk from the old town. Modern apartments, with floor-to-ceiling windows offering plenty of natural light inside the home and beautiful panoramic views. Open and bright interiors; Open plan living room and kitchen, exclusively designed kitchen equipped with high quality appliances and a separate laundry room. The apartments have a home automation system, air conditioning, a fully equipped kitchen with Neff appliances and designer bathrooms with the latest generation materials from Porcelanosa.

## **Property Features**

underfloor heating.
Dining Room - Kitchen fitted - Utility room - Brand new - Air Cond. - Heating - Security - Solarium - Amenities near -Equipped hitchen with secure vite secure own video and video and video and vite and video and vite and video and video and video and vite and video and vide restaurants, etc. It has impressive outdoor areas and well-kept tropical gardens, an infinity pool heated all year round, sports facilities with a gym, paddle tennis courts, etc. \* Prices from