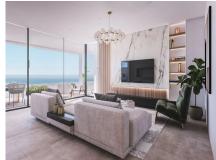

## Ref: R136-08911

Estepona Mirador de Estepona Hills - New construction, Phase II. Last units available in this phase. Delivery Q2 2025. form They are part of the already established luxury residential area and offer a selection of apartments and penthouses with 2,3 and 4 bedrooms; Ground floor apartments with private garden and penthouses are duplexes with a large solarium and pre-installation for a jacuzzi. They include two parking spaces and a storage room. The residential is located in Estepona, located at the foot of Sierra Bermeja and just 10 minutes walk from the old town. Modern apartments, with floor-to-ceiling windows offering plenty of natural light inside the home and beautiful panoramic views. Open and bright interiors; Open plan living room and kitchen, exclusively designed kitchen equipped with high quality appliances and a separate laundry room. The apartments have a home automation system, air conditioning, a fully equipped kitchen with Neff appliances and designer bathrooms with the latest generation materials from Porcelanosa.

## **Property Features**

underfloor heating.
Dining Room - Kitchen fitted - Utility room - Brand new - Air Cond. - Heating - Security - Solarium - Amenities near -Equipped hitchen with secure vite secure own video and video and video and vite and video and vite and video and video and video and vite and video and vide restaurants, etc. It has impressive outdoor areas and well-kept tropical gardens, an infinity pool heated all year round, sports facilities with a gym, paddle tennis courts, etc. \* Prices from