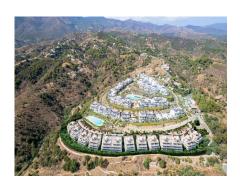

## Ref: R136-08911

Estepona Mirador de Estepona Hills - New construction, Phase II. Last units available in this phase. Delivery Q2 2025. form They are part of the already established luxury residential area and offer a selection of apartments and penthouses with 2,3 and 4 bedrooms; Ground floor apartments with private garden and penthouses are duplexes with a large solarium and pre-installation for a jacuzzi. They include two parking spaces and a storage room. The residential is located in Estepona, located at the foot of Sierra Bermeja and just 10 minutes walk from the old town. Modern apartments, with floor-to-ceiling windows offering plenty of natural light inside the home and beautiful panoramic views. Open and bright interiors; Open plan living room and kitchen, exclusively designed kitchen equipped with high quality appliances and a separate laundry room. The apartments have a home automation system, air conditioning, a fully equipped kitchen with Neff appliances and designer bathrooms with the latest generation materials from Porcelanosa.