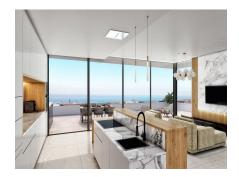

## Ref: R136-08911

Estepona Mirador de Estepona Hills - New construction, Phase II. Last units available in this phase. Delivery Q2 2025. form They are part of the already established luxury residential area and offer a selection of apartments and penthouses with 2,3 and 4 bedrooms; Ground floor apartments with private garden and penthouses are duplexes with a large solarium and pre-installation for a jacuzzi. They include two parking spaces and a storage room. The residential is located in Estepona, located at the foot of Sierra Bermeja and just 10 minutes walk from the old town. Modern apartments, with floor-to-ceiling windows offering plenty of natural light inside the home and beautiful panoramic views. Open and bright interiors; Open plan living room and kitchen, exclusively designed kitchen equipped with high quality appliances and a separate laundry room. The apartments have a home automation system, air conditioning, a fully equipped kitchen with Neff appliances and designer bathrooms with the latest generation materials from Porcelanosa.