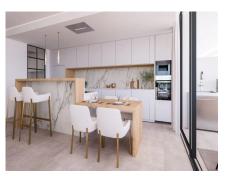

## Ref: R136-08911

Estepona Mirador de Estepona Hills - New construction, Phase II. Last units available in this phase. Delivery Q2 2025. form They are part of the already established luxury residential area and offer a selection of apartments and penthouses with 2,3 and 4 bedrooms; Ground floor apartments with private garden and penthouses are duplexes with a large solarium and pre-installation for a jacuzzi. They include two parking spaces and a storage room. The residential is located in Estepona, located at the foot of Sierra Bermeja and just 10 minutes walk from the old town. Modern apartments, with floor-to-ceiling windows offering plenty of natural light inside the home and beautiful panoramic views. Open and bright interiors; Open plan living room and kitchen, exclusively designed kitchen equipped with high quality appliances and a separate laundry room. The apartments have a home automation system, air conditioning, a fully equipped kitchen with Neff appliances and designer bathrooms with the latest generation materials from Porcelanosa.

## **Property Features**

underfloor heating.
Dining Room - Kitchen fitted - Utility room - Brand new - Air Cond. - Heating - Security - Solarium - Amenities near -Equipped hitchen with secure vite secure own video and video and video and vite and video and vite and video and video and video and vite and video and vide restaurants, etc. It has impressive outdoor areas and well-kept tropical gardens, an infinity pool heated all year round, sports facilities with a gym, paddle tennis courts, etc. \* Prices from