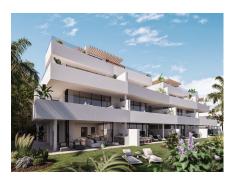

## Ref: R136-08911

Estepona Mirador de Estepona Hills - New construction, Phase II. Last units available in this phase. Delivery Q2 2025. form They are part of the already established luxury residential area and offer a selection of apartments and penthouses with 2,3 and 4 bedrooms; Ground floor apartments with private garden and penthouses are duplexes with a large solarium and pre-installation for a jacuzzi. They include two parking spaces and a storage room. The residential is located in Estepona, located at the foot of Sierra Bermeja and just 10 minutes walk from the old town. Modern apartments, with floor-to-ceiling windows offering plenty of natural light inside the home and beautiful panoramic views. Open and bright interiors; Open plan living room and kitchen, exclusively designed kitchen equipped with high quality appliances and a separate laundry room. The apartments have a home automation system, air conditioning, a fully equipped kitchen with Neff appliances and designer bathrooms with the latest generation materials from Porcelanosa.

## **Property Features**

underfloor heating.
Dining Room - Kitchen fitted - Utility room - Brand new - Air Cond. - Heating - Security - Solarium - Amenities near -Equipped hitchen with secure vite secure own video and video and video and vite and video and vite and video and video and video and vite and video and vide restaurants, etc. It has impressive outdoor areas and well-kept tropical gardens, an infinity pool heated all year round, sports facilities with a gym, paddle tennis courts, etc. \* Prices from