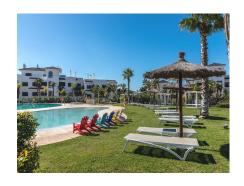

## **Property Features**

underfloor heating.
Dining Room - Kitchen fitted - Utility room - Brand new - Air Cond. - Heating - Security - Solarium - Amenities near -Equipped hitchen with secure vite secure own video and video and video and vite and video and vite and video and video and video and vite and video and vide restaurants, etc. It has impressive outdoor areas and well-kept tropical gardens, an infinity pool heated all year round, sports facilities with a gym, paddle tennis courts, etc. \* Prices from