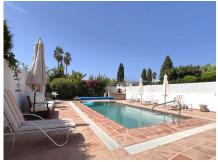

The ground floor offers a guest apartment with kitchen and bathroom, as well as a large storage room and storage room. The exterior of the villa is not far behind: it enjoys a private pool, barbecue area, outdoor showers, two