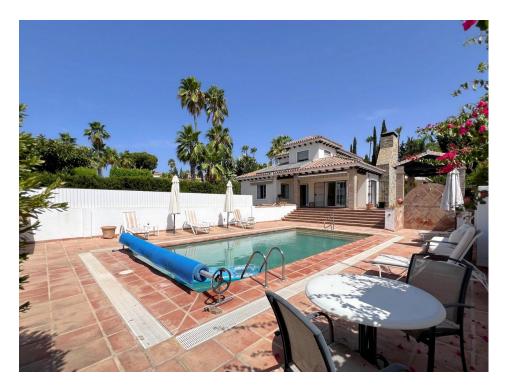

## Ref: R136-08917

Magnificent Villa for Sale in Paraíso Medio. Discover this impressive independent villa, located in the exclusive area of Paraíso. Recently renovated and ready to move into, this home offers everything you need to enjoy a life of luxury and comfort. Located close to all necessary services, including the Benavista shopping center, cafes, pharmacy and more, this property is ideal for those seeking comfort and tranquility. Distributed over two floors plus a ground floor/basement, the villa has six bedrooms in total and five bathrooms. On the main floor, you will find three large bedrooms, two of them with en-suite bathrooms, a fully equipped kitchen and dining and living room area with fireplace. The upper floor houses a double bedroom with a dressing room and en-suite bathroom, as well as a second small bedroom with two beds and a terrace with beautiful views.

The ground floor offers a guest apartment with kitchen and bathroom, as well as a large storage room and storage room. The exterior of the villa is not far behind: it enjoys a private pool, barbecue area, outdoor showers, two