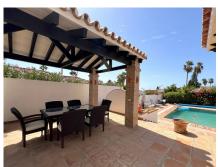

The ground floor offers a guest apartment with kitchen and bathroom, as well as a large storage room and storage room. The exterior of the villa is not far behind: it enjoys a private pool, barbecue area, outdoor showers, two