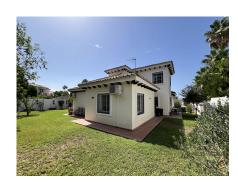

Villa El Paraiso, Estepona Bedrooms: 6 M<sup>2</sup> Built: 396

Bathrooms: 5 M<sup>2</sup> Plot: 990

For Sale 1.490.000 €

The ground floor offers a guest apartment with kitchen and bathroom, as well as a large storage room and storage room. The exterior of the villa is not far behind: it enjoys a private pool, barbecue area, outdoor showers, two