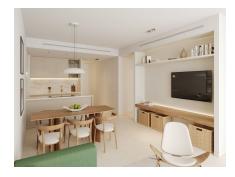

#### Ref: R136-08918

Prices from ?599,000 - Bougainvillea is a new development of 25 exclusive boutique apartments that include ground floor duplex apartments, standard apartments and luxury penthouses. Each home offers stunning sea views; guality finishes, elegant interiors, designs and Swiss technology. The apartments are furnished and equipped with underfloor heating, Schneider light switches, home automation (optional), smart locks, basic air conditioning, as well as water-saving bathrooms and kitchens. Swedish Asko brand appliances. Furnished and equipped kitchens and laundry area with washing machine and dryer. The sliding doors that go from the ceiling to the floor give a feeling of spaciousness and unite the terraces and living rooms as a single space, allowing maximum light entry and harmonizing indoor and outdoor living. Everything ideally organized for a comfortable and relaxing life. You will only have to choose the furniture; The Standard pack offers light-colored furniture and the Premium pack offers wooden furniture with dark varnish and stone surfaces. All apartments include a private