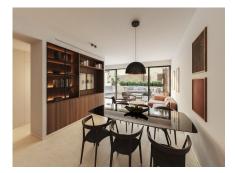

#### Ref: R136-08918

Prices from ?599,000 - Bougainvillea is a new development of 25 exclusive boutique apartments that include ground floor duplex apartments, standard apartments and luxury penthouses. Each home offers stunning sea views; guality finishes, elegant interiors, designs and Swiss technology. The apartments are furnished and equipped with underfloor heating, Schneider light switches, home automation (optional), smart locks, basic air conditioning, as well as water-saving bathrooms and kitchens. Swedish Asko brand appliances. Furnished and equipped kitchens and laundry area with washing machine and dryer. The sliding doors that go from the ceiling to the floor give a feeling of spaciousness and unite the terraces and living rooms as a single space, allowing maximum light entry and harmonizing indoor and outdoor living. Everything ideally organized for a comfortable and relaxing life. You will only have to choose the furniture; The Standard pack offers light-colored furniture and the Premium pack offers wooden furniture with dark varnish and stone surfaces. All apartments include a private

#### **Property Features**

decorative landscaping. Gated and guarded urbanization with access by electronic card. Dining Room - Kitchen fitted - Furnished - Brand new - Air Cond. - Heating - Security - Storage - Amenities near -Transport legals i Bearsh bidge a Full approach bidge and it is an a wing reasy a bidge potty the fight a bid bidge and the mountains of Sierra Bermeja are very close; The beach is a short walk of about 7 minutes. Malaga and Gibraltar airports about 40 - 50 minutes by car. Construction year 2025