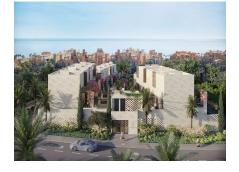

#### Ref: R136-08918

Prices from ?599,000 - Bougainvillea is a new development of 25 exclusive boutique apartments that include ground floor duplex apartments, standard apartments and luxury penthouses. Each home offers stunning sea views; guality finishes, elegant interiors, designs and Swiss technology. The apartments are furnished and equipped with underfloor heating, Schneider light switches, home automation (optional), smart locks, basic air conditioning, as well as water-saving bathrooms and kitchens. Swedish Asko brand appliances. Furnished and equipped kitchens and laundry area with washing machine and dryer. The sliding doors that go from the ceiling to the floor give a feeling of spaciousness and unite the terraces and living rooms as a single space, allowing maximum light entry and harmonizing indoor and outdoor living. Everything ideally organized for a comfortable and relaxing life. You will only have to choose the furniture; The Standard pack offers light-colored furniture and the Premium pack offers wooden furniture with dark varnish and stone surfaces. All apartments include a private