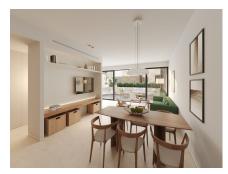

#### Ref: R136-08918

Prices from ?599,000 - Bougainvillea is a new development of 25 exclusive boutique apartments that include ground floor duplex apartments, standard apartments and luxury penthouses. Each home offers stunning sea views; guality finishes, elegant interiors, designs and Swiss technology. The apartments are furnished and equipped with underfloor heating, Schneider light switches, home automation (optional), smart locks, basic air conditioning, as well as water-saving bathrooms and kitchens. Swedish Asko brand appliances. Furnished and equipped kitchens and laundry area with washing machine and dryer. The sliding doors that go from the ceiling to the floor give a feeling of spaciousness and unite the terraces and living rooms as a single space, allowing maximum light entry and harmonizing indoor and outdoor living. Everything ideally organized for a comfortable and relaxing life. You will only have to choose the furniture; The Standard pack offers light-colored furniture and the Premium pack offers wooden furniture with dark varnish and stone surfaces. All apartments include a private