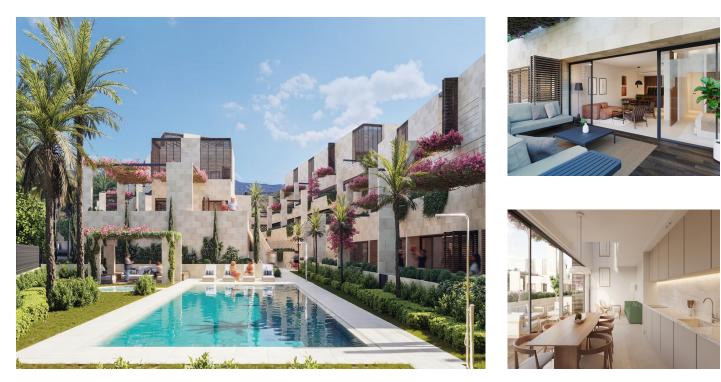

#### Ref: R136-08918

Prices from ?599,000 - Bougainvillea is a new development of 25 exclusive boutique apartments that include ground floor duplex apartments, standard apartments and luxury penthouses. Each home offers stunning sea views; guality finishes, elegant interiors, designs and Swiss technology. The apartments are furnished and equipped with underfloor heating, Schneider light switches, home automation (optional), smart locks, basic air conditioning, as well as water-saving bathrooms and kitchens. Swedish Asko brand appliances. Furnished and equipped kitchens and laundry area with washing machine and dryer. The sliding doors that go from the ceiling to the floor give a feeling of spaciousness and unite the terraces and living rooms as a single space, allowing maximum light entry and harmonizing indoor and outdoor living. Everything ideally organized for a comfortable and relaxing life. You will only have to choose the furniture; The Standard pack offers light-colored furniture and the Premium pack offers wooden furniture with dark varnish and stone surfaces. All apartments include a private

#### **Property Features**

decorative landscaping. Gated and guarded urbanization with access by electronic card. Dining Room - Kitchen fitted - Furnished - Brand new - Air Cond. - Heating - Security - Storage - Amenities near -Transport legals i Bearsh bidge a Full approach bidge and it is an a wing reasy a bidge potty the fight a bid bidge and the mountains of Sierra Bermeja are very close; The beach is a short walk of about 7 minutes. Malaga and Gibraltar airports about 40 - 50 minutes by car. Construction year 2025