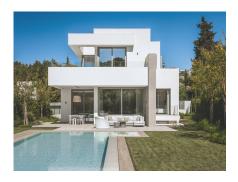

#### Ref: R136-08923

King's Hills is a residential project of exclusive homes, made up of luxurious, very private villas, located on the New Golden Mile, just a few minutes from Puerto Banús and Marbella. With a south-southwest orientation, the villas have three floors and have spacious and bright spaces. The open plan concept of the ground floor conveniently connects the living and dining rooms with the kitchen. The state-of-the-art kitchen, with a central island, is equipped with excellent German-made appliances. This floor also has between one and three bedrooms with private bathrooms. The upper floor offers other bedrooms with their own private bathroom and direct access to the terrace. Underfloor heating, electric shutters, etc. All bedrooms are equipped with wooden floors. Clients can opt for the installation of a jacuzzi and a forklift that directly transports food, drinks, etc. from the kitchen to the terrace dining area. The multifunctional basement can be customized with the possibility of creating a bedroom, a fitness room, a games room, etc. Likewise, each villa has two parking spaces, as well as a large storage room. The plots have a surface between 804 m² and 1549 m². Do not hesitate to contact us for more information and a visit.