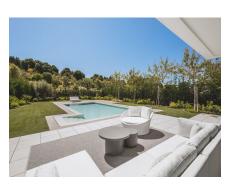

#### Ref: R136-08923

King's Hills is a residential project of exclusive homes, made up of luxurious, very private villas, located on the New Golden Mile, just a few minutes from Puerto Banús and Marbella. With a south-southwest orientation, the villas have three floors and have spacious and bright spaces. The open plan concept of the ground floor conveniently connects the living and dining rooms with the kitchen. The state-of-the-art kitchen, with a central island, is equipped with excellent German-made appliances. This floor also has between one and three bedrooms with private bathrooms. The upper floor offers other bedrooms with their own private bathroom and direct access to the terrace. Underfloor heating, electric shutters, etc. All bedrooms are equipped with wooden floors. Clients can opt for the installation of a jacuzzi and a forklift that directly transports food, drinks, etc. from the kitchen to the terrace dining area. The multifunctional basement can be customized with the possibility of creating a bedroom, a fitness room, a games room, etc. Likewise, each villa has two parking spaces, as well as a large storage room. The plots have a surface between 804 m² and 1549 m². Do not hesitate to contact us for more information and a visit.