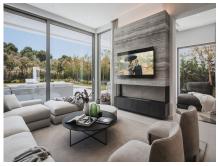

#### Ref: R136-08923

King's Hills is a residential project of exclusive homes, made up of luxurious, very private villas, located on the New Golden Mile, just a few minutes from Puerto Banús and Marbella. With a south-southwest orientation, the villas have three floors and have spacious and bright spaces. The open plan concept of the ground floor conveniently connects the living and dining rooms with the kitchen. The state-of-the-art kitchen, with a central island, is equipped with excellent German-made appliances. This floor also has between one and three bedrooms with private bathrooms. The upper floor offers other bedrooms with their own private bathroom and direct access to the terrace. Underfloor heating, electric shutters, etc. All bedrooms are equipped with wooden floors. Clients can opt for the installation of a jacuzzi and a forklift that directly transports food, drinks, etc. from the kitchen to the terrace dining area. The multifunctional basement can be customized with the possibility of creating a bedroom, a fitness room, a games room, etc. Likewise, each villa has two parking spaces, as well as a large storage room. The plots have a surface between 804 m² and 1549 m². Do not hesitate to contact us for more information and a visit.

### **Property Features**

Dining Room - Kitchen fitted - Furnished - Fireplace - Brand new - Air Cond. - Heating - Alarm - Security - Equipped kitchen - Living room - En-suite baths - Terrace private

Particulars are believed to be correct but their accuracy is not guaranteed and do not form part of any contract. Offer can be changed or withdrawn without notice. Price does not include purchase costs.