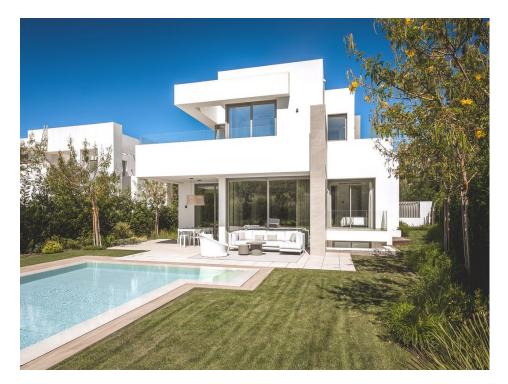

Villa El Paraiso, Estepona Bedrooms: 4 M<sup>2</sup> Built: 626

Bathrooms: 4 M<sup>2</sup> Plot: 804

#### Ref: R136-08923

King's Hills is a residential project of exclusive homes, made up of luxurious, very private villas, located on the New Golden Mile, just a few minutes from Puerto Banús and Marbella. With a south-southwest orientation, the villas have three floors and have spacious and bright spaces. The open plan concept of the ground floor conveniently connects the living and dining rooms with the kitchen. The state-of-the-art kitchen, with a central island, is equipped with excellent German-made appliances. This floor also has between one and three bedrooms with private bathrooms. The upper floor offers other bedrooms with their own private bathroom and direct access to the terrace. Underfloor heating, electric shutters, etc. All bedrooms are equipped with wooden floors. Clients can opt for the installation of a jacuzzi and a forklift that directly transports food, drinks, etc. from the kitchen to the terrace dining area. The multifunctional basement can be customized with the possibility of creating a bedroom, a fitness room, a games room, etc. Likewise, each villa has two parking spaces, as well as a large storage room. The plots have a surface between 804 m² and 1549 m². Do not hesitate to contact us for more information and a visit.

# Ref: R136-08923