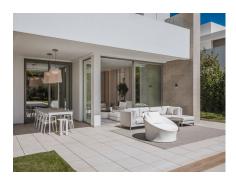

#### Ref: R136-08923

King's Hills is a residential project of exclusive homes, made up of luxurious, very private villas, located on the New Golden Mile, just a few minutes from Puerto Banús and Marbella. With a south-southwest orientation, the villas have three floors and have spacious and bright spaces. The open plan concept of the ground floor conveniently connects the living and dining rooms with the kitchen. The state-of-the-art kitchen, with a central island, is equipped with excellent German-made appliances. This floor also has between one and three bedrooms with private bathrooms. The upper floor offers other bedrooms with their own private bathroom and direct access to the terrace. Underfloor heating, electric shutters, etc. All bedrooms are equipped with wooden floors. Clients can opt for the installation of a jacuzzi and a forklift that directly transports food, drinks, etc. from the kitchen to the terrace dining area. The multifunctional basement can be customized with the possibility of creating a bedroom, a fitness room, a games room, etc. Likewise, each villa has two parking spaces, as well as a large storage room. The plots have a surface between 804 m² and 1549 m². Do not hesitate to contact us for more information and a visit.

### **Property Features**

Dining Room - Kitchen fitted - Furnished - Fireplace - Brand new - Air Cond. - Heating - Alarm - Security - Equipped kitchen - Living room - En-suite baths - Terrace private

Particulars are believed to be correct but their accuracy is not guaranteed and do not form part of any contract. Offer can be changed or withdrawn without notice. Price does not include purchase costs.