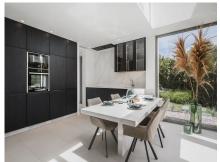

## Ref: R136-08924

King's Hills is a residential project of exclusive homes, made up of luxurious, very private villas, located on the New Golden Mile, just a few minutes from Puerto Banús and Marbella. With a south-southwest orientation, the villas have three floors and have spacious and bright spaces. The open plan concept of the ground floor conveniently connects the living and dining rooms with the kitchen. The state-of-the-art kitchen, with a central island, is equipped with excellent German-made appliances. This floor also has between one and three bedrooms with private bathrooms. The upper floor offers other bedrooms with their own private bathroom and direct access to the terrace. Underfloor heating, electric shutters, etc. All bedrooms are equipped with wooden floors. Clients can opt for the installation of a jacuzzi and a forklift that directly transports food, drinks, etc. from the kitchen to the terrace dining area. The multifunctional basement can be customized with the possibility of creating a bedroom, a fitness room, a games room, etc. Likewise, each villa has two parking spaces, as well as a large storage room. The plots have a surface between 804 m² and 1549 m². Do not hesitate to contact us for more information and a visit.