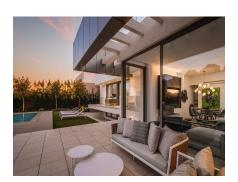

## Ref: R136-08924

King's Hills is a residential project of exclusive homes, made up of luxurious, very private villas, located on the New Golden Mile, just a few minutes from Puerto Banús and Marbella. With a south-southwest orientation, the villas have three floors and have spacious and bright spaces. The open plan concept of the ground floor conveniently connects the living and dining rooms with the kitchen. The state-of-the-art kitchen, with a central island, is equipped with excellent German-made appliances. This floor also has between one and three bedrooms with private bathrooms. The upper floor offers other bedrooms with their own private bathroom and direct access to the terrace. Underfloor heating, electric shutters, etc. All bedrooms are equipped with wooden floors. Clients can opt for the installation of a jacuzzi and a forklift that directly transports food, drinks, etc. from the kitchen to the terrace dining area. The multifunctional basement can be customized with the possibility of creating a bedroom, a fitness room, a games room, etc. Likewise, each villa has two parking spaces, as well as a large storage room. The plots have a surface between 804 m² and 1549 m². Do not hesitate to contact us for more information and a visit.