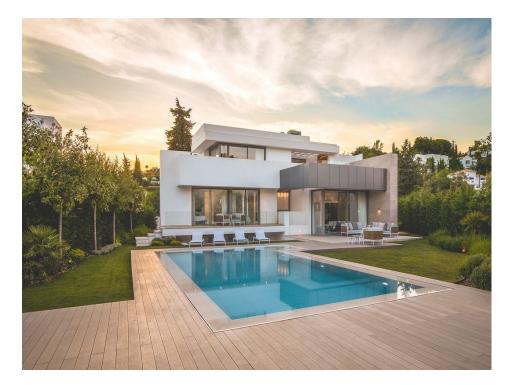

Villa El Paraiso, Estepona Bedrooms: 5 M<sup>2</sup> Built: 710

Bathrooms: 4 M<sup>2</sup> Plot: 806

## Ref: R136-08924

King's Hills is a residential project of exclusive homes, made up of luxurious, very private villas, located on the New Golden Mile, just a few minutes from Puerto Banús and Marbella. With a south-southwest orientation, the villas have three floors and have spacious and bright spaces. The open plan concept of the ground floor conveniently connects the living and dining rooms with the kitchen. The state-of-the-art kitchen, with a central island, is equipped with excellent German-made appliances. This floor also has between one and three bedrooms with private bathrooms. The upper floor offers other bedrooms with their own private bathroom and direct access to the terrace. Underfloor heating, electric shutters, etc. All bedrooms are equipped with wooden floors. Clients can opt for the installation of a jacuzzi and a forklift that directly transports food, drinks, etc. from the kitchen to the terrace dining area. The multifunctional basement can be customized with the possibility of creating a bedroom, a fitness room, a games room, etc. Likewise, each villa has two parking spaces, as well as a large storage room. The plots have a surface between 804 m² and 1549 m². Do not hesitate to contact us for more information and a visit.