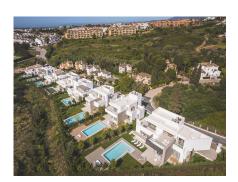

## Ref: R136-08924

King's Hills is a residential project of exclusive homes, made up of luxurious, very private villas, located on the New Golden Mile, just a few minutes from Puerto Banús and Marbella. With a south-southwest orientation, the villas have three floors and have spacious and bright spaces. The open plan concept of the ground floor conveniently connects the living and dining rooms with the kitchen. The state-of-the-art kitchen, with a central island, is equipped with excellent German-made appliances. This floor also has between one and three bedrooms with private bathrooms. The upper floor offers other bedrooms with their own private bathroom and direct access to the terrace. Underfloor heating, electric shutters, etc. All bedrooms are equipped with wooden floors. Clients can opt for the installation of a jacuzzi and a forklift that directly transports food, drinks, etc. from the kitchen to the terrace dining area. The multifunctional basement can be customized with the possibility of creating a bedroom, a fitness room, a games room, etc. Likewise, each villa has two parking spaces, as well as a large storage room. The plots have a surface between 804 m² and 1549 m². Do not hesitate to contact us for more information and a visit.