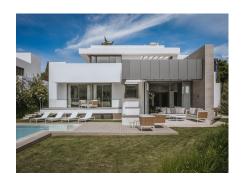

Villa El Paraiso, Estepona Bedrooms: 5 M<sup>2</sup> Built: 710

Bathrooms: 4 M<sup>2</sup> Plot: 806

## Ref: R136-08924

King's Hills is a residential project of exclusive homes, made up of luxurious, very private villas, located on the New Golden Mile, just a few minutes from Puerto Banús and Marbella. With a south-southwest orientation, the villas have three floors and have spacious and bright spaces. The open plan concept of the ground floor conveniently connects the living and dining rooms with the kitchen. The state-of-the-art kitchen, with a central island, is equipped with excellent German-made appliances. This floor also has between one and three bedrooms with private bathrooms. The upper floor offers other bedrooms with their own private bathroom and direct access to the terrace. Underfloor heating, electric shutters, etc. All bedrooms are equipped with wooden floors. Clients can opt for the installation of a jacuzzi and a forklift that directly transports food, drinks, etc. from the kitchen to the terrace dining area. The multifunctional basement can be customized with the possibility of creating a bedroom, a fitness room, a games room, etc. Likewise, each villa has two parking spaces, as well as a large storage room. The plots have a surface between 804 m² and 1549 m². Do not hesitate to contact us for more information and a visit.