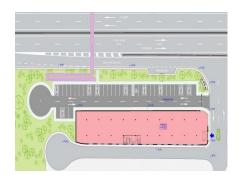

Characteristics:

Land use: Commercial (C3)

Maximum building area: 1 sq m/sq m. Maximum plot occupancy: 100%. Maximum number of floors: 2. Maximum height allowed: 7.5 meters.

Initial area of ??the construction unit: 3,080 m<sup>2</sup> Land transfers made for public use and ownership:

Green area: 510.12 m<sup>2</sup> Road network: 1,337.88 m<sup>2</sup>

Land for private use and ownership: Commercial facilities: 1,232 m<sup>2</sup>

Buildable area: Ground floor:  $1,232 \text{ m}^2$  + Basement:  $1,232 \text{ m}^2$  Uses: Parking, warehouse, and other various uses depending on the activity and construction details.