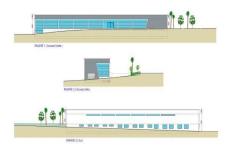

Characteristics:

Land use: Commercial (C3)

Maximum building area: 1 sq m/sq m. Maximum plot occupancy: 100%. Maximum number of floors: 2. Maximum height allowed: 7.5 meters.

Initial area of ??the construction unit: 3,080 m<sup>2</sup> Land transfers made for public use and ownership:

Green area: 510.12 m<sup>2</sup> Road network: 1,337.88 m<sup>2</sup>

Land for private use and ownership: Commercial facilities: 1,232 m<sup>2</sup>

Buildable area: Ground floor:  $1,232 \text{ m}^2$  + Basement:  $1,232 \text{ m}^2$  Uses: Parking, warehouse, and other various uses depending on the activity and construction details.