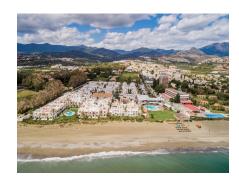

## Ref: R136-08942

Magnificent commercial plot for sale located in Villacana area, Estepona. Located frontline to the A7 motorway at Sun Beach development. This urban plot offers excellent visibility and a busy area with a commercial use. It has a constructed area of 1,232 m² and a plot occupancy rate of 100%. It offers a large outdoor parking area with a total of 38 spaces, and the basement offers the possibility of expanding the space with an additional 56 spaces. It has good visibility from the motorway and easy access via an existing service road (towards Estepona - Marbella). Access from Marbella is via the Cancelada turn-off, located approximately 300 m from the plot. There is also a pedestrian bridge and a bus stop nearby.