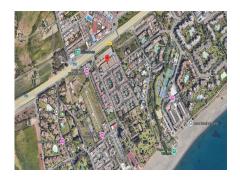

## Ref: R136-08942

Magnificent commercial plot for sale located in Villacana area, Estepona. Located frontline to the A7 motorway at Sun Beach development. This urban plot offers excellent visibility and a busy area with a commercial use. It has a constructed area of 1,232 m² and a plot occupancy rate of 100%. It offers a large outdoor parking area with a total of 38 spaces, and the basement offers the possibility of expanding the space with an additional 56 spaces. It has good visibility from the motorway and easy access via an existing service road (towards Estepona - Marbella). Access from Marbella is via the Cancelada turn-off, located approximately 300 m from the plot. There is also a pedestrian bridge and a bus stop nearby.