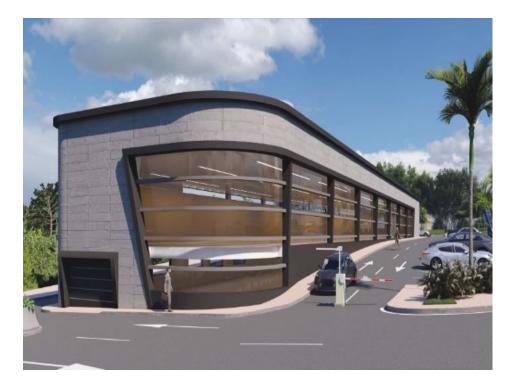

## Ref: R136-08942

Magnificent commercial plot for sale located in Villacana area, Estepona. Located frontline to the A7 motorway at Sun Beach development. This urban plot offers excellent visibility and a busy area with a commercial use. It has a constructed area of 1,232 m² and a plot occupancy rate of 100%. It offers a large outdoor parking area with a total of 38 spaces, and the basement offers the possibility of expanding the space with an additional 56 spaces. It has good visibility from the motorway and easy access via an existing service road (towards Estepona - Marbella). Access from Marbella is via the Cancelada turn-off, located approximately 300 m from the plot. There is also a pedestrian bridge and a bus stop nearby.