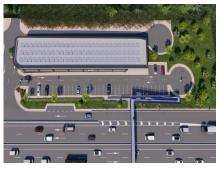

## Ref: R136-08942

Magnificent commercial plot for sale located in Villacana area, Estepona. Located frontline to the A7 motorway at Sun Beach development. This urban plot offers excellent visibility and a busy area with a commercial use. It has a constructed area of 1,232 m² and a plot occupancy rate of 100%. It offers a large outdoor parking area with a total of 38 spaces, and the basement offers the possibility of expanding the space with an additional 56 spaces. It has good visibility from the motorway and easy access via an existing service road (towards Estepona - Marbella). Access from Marbella is via the Cancelada turn-off, located approximately 300 m from the plot. There is also a pedestrian bridge and a bus stop nearby.