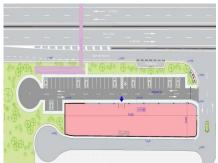

Characteristics:

Land use: Commercial (C3)

Maximum building area: 1 sq m/sq m. Maximum plot occupancy: 100%. Maximum number of floors: 2. Maximum height allowed: 7.5 meters.

Initial area of ??the construction unit: 3,080 m<sup>2</sup> Land transfers made for public use and ownership:

Green area: 510.12 m<sup>2</sup> Road network: 1,337.88 m<sup>2</sup>

Land for private use and ownership: Commercial facilities: 1,232 m<sup>2</sup>

Buildable area: Ground floor:  $1,232 \text{ m}^2$  + Basement:  $1,232 \text{ m}^2$  Uses: Parking, warehouse, and other various uses depending on the activity and construction details.